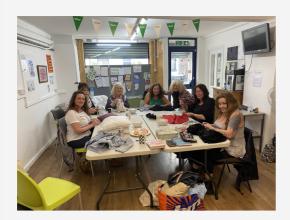

# This is what community is about

Introducing Susie's Sewing Group, a Stockport-based workshop for the community to learn new skills, make new friends, upcycle, recycle and create something unique!